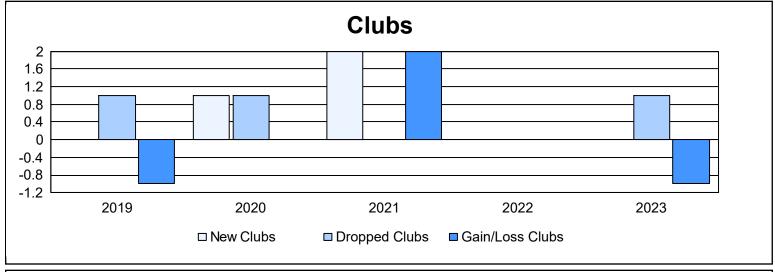

District 22 B As of June 2023 Cumulative

| Year      | New<br>Clubs | Dropped<br>Clubs | Gain/<br>Loss<br>Clubs | New<br>Members | Charter<br>Members | Reinstate<br>Members | Transfer<br>Members | Total<br>Member<br>Added | Total<br>Members<br>Dropped | Gain/<br>Loss<br>Members |
|-----------|--------------|------------------|------------------------|----------------|--------------------|----------------------|---------------------|--------------------------|-----------------------------|--------------------------|
| 2018-2019 | 0            | 1                | -1                     | 117            | 0                  | 0                    | 3                   | 120                      | 118                         | 2                        |
| 2019-2020 | 1            | 1                | 0                      | 88             | 21                 | 3                    | 2                   | 114                      | 113                         | 1                        |
| 2020-2021 | 2            | 0                | 2                      | 62             | 63                 | 3                    | 6                   | 134                      | 132                         | 2                        |
| 2021-2022 | 0            | 0                | 0                      | 112            | 2                  | 4                    | 2                   | 120                      | 137                         | -17                      |
| 2022-2023 | 0            | 1                | -1                     | 120            | 12                 | 4                    | 7                   | 143                      | 137                         | 6                        |
| Average   | 1            | 1                | 0                      | 100            | 20                 | 3                    | 4                   | 126                      | 127                         | -1                       |