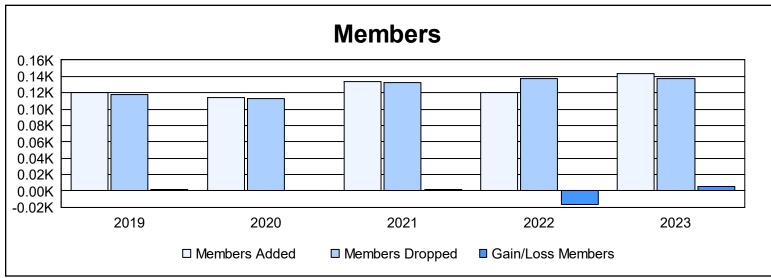

District 22 B As of June 2023 Cumulative

| Year      | New<br>Clubs | Dropped<br>Clubs | Gain/<br>Loss<br>Clubs | New<br>Members | Charter<br>Members | Reinstate<br>Members | Transfer<br>Members | Total<br>Member<br>Added | Total<br>Members<br>Dropped | Gain/<br>Loss<br>Members |
|-----------|--------------|------------------|------------------------|----------------|--------------------|----------------------|---------------------|--------------------------|-----------------------------|--------------------------|
| 2018-2019 | 0            | 1                | -1                     | 117            | 0                  | 0                    | 3                   | 120                      | 118                         | 2                        |
| 2019-2020 | 1            | 1                | 0                      | 88             | 21                 | 3                    | 2                   | 114                      | 113                         | 1                        |
| 2020-2021 | 2            | 0                | 2                      | 62             | 63                 | 3                    | 6                   | 134                      | 132                         | 2                        |
| 2021-2022 | 0            | 0                | 0                      | 112            | 2                  | 4                    | 2                   | 120                      | 137                         | -17                      |
| 2022-2023 | 0            | 1                | -1                     | 120            | 12                 | 4                    | 7                   | 143                      | 137                         | 6                        |
| Average   | 1            | 1                | 0                      | 100            | 20                 | 3                    | 4                   | 126                      | 127                         | -1                       |